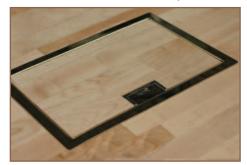

# Standard Finish with optional trim flange

Lid option -Brass. Lid recess made to suit floor covering

Outlet plate options Fits 4 standard outlet plates.

Mater

box

Supplied as standard with flange for cavity floor. Please ask if you wish base to be without flange

# Lid recess - advise on order to suit floor covering