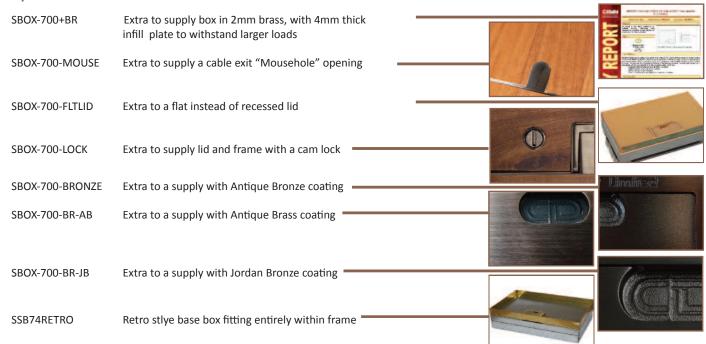

h the FLANGED mode
the outlet box will sit proud of the
surrounding floor by 1.5mm unless

Plug top space 28.5mm as standard others available

Lid recess to

Supplied with conduit knockouts as standard. Trunking connections

Cut out size (= Frame size +10)

leight adjustable

Flap option Standard handle and flap with name and logo

## Frame option

With optional trim flange

### Inner frame option

Height adjustable inner frame ensures perfect on site levelling. 30mm overall height gives 28.5mm plug top space

#### Base box option

85mm deep base 20 & 25mm conduit knockouts



Frame size 407x250mm (plus visible trim flange 12.5mm) Base box size 417x260mm

Base with 20 & 25mm conduit knockouts in base and sides

# Lid recess - advise on order to suit floor covering

## **Optional Extras**