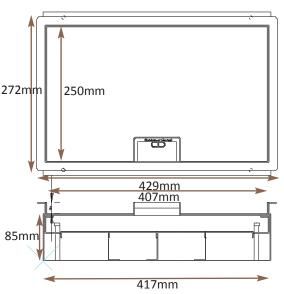

size

Note that with the FLANGED mode
the outlet box will sit proud of the
surrounding floor by 1.5mm unless

Plug top space 28.5mm as standard others available

Lid recess to

Supplied with conduit knockouts as standard. Trunking connections

Cut out size (= Frame size +10)

leight adjustable

Flap option Standard handle and flap with name and logo

### Inner frame option

Height adjustable inner frame ensures perfect on site levelling. 30mm overall height gives 28.5mm plug top space

#### Base box option

85mm deep base 20 & 25mm conduit knockouts

Frame size 407x250mm (plus visible trim flange 12.5mm) Base box size 417x260mm

Base with 20 & 25mm conduit knockouts in base and sides