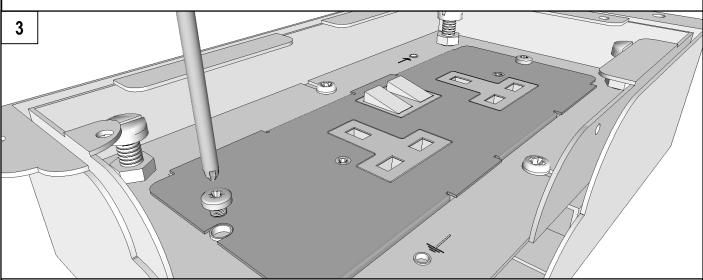

# OUTLET PLATE INSTALLATION & ORIENTATION Minima & 700 Series

0

Feed power, data & AV cabling into base box via chosen cabling feed. Base boxes can accept power & data cabling via conduit/Copex or via trunking.

**S** 

Using two domed M5x6-PH fixing screws supplied with each outlet plate, screw down plate ensuring securely fixed in place.

0

When installing more than one power outlet plate into a floor box, plate orientation needs to be considered to ensure plugs do not interfere from one socket to the next (*Top image*). To help avoid this issue, Cableduct recommends rotating the power outlet plates to stagger the positions of each plug socket (*Bottom image*).