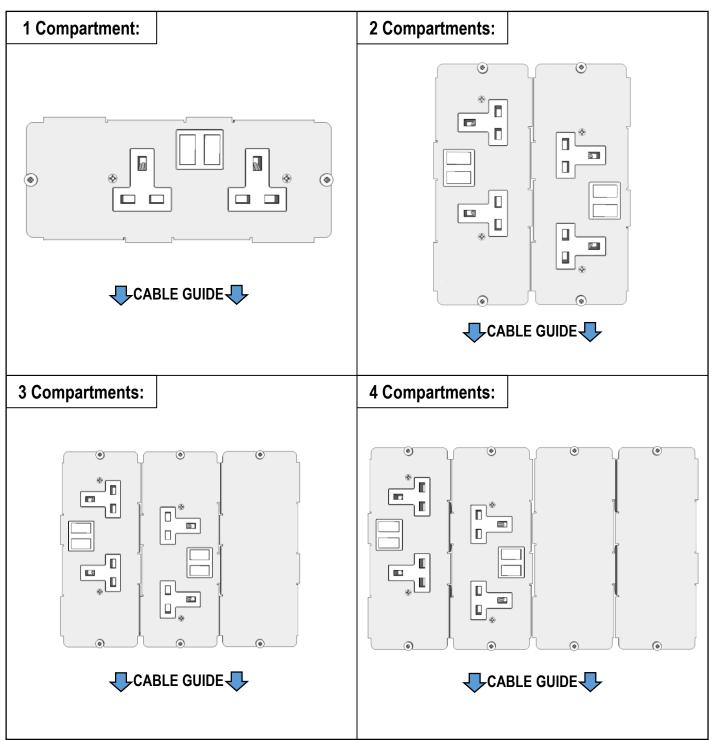

**S** 

Using two domed M5x6-PH fixing screws supplied with each outlet plate, screw down plate ensuring securely fixed in place.

0

When installing more than one power outlet plate into a floor box, plate orientation needs to be considered to ensure plugs do not interfere from one socket to the next (*Top image*). To help avoid this issue, Cableduct recommends rotating the power outlet plates to stagger the positions of each plug socket (*Bottom image*).