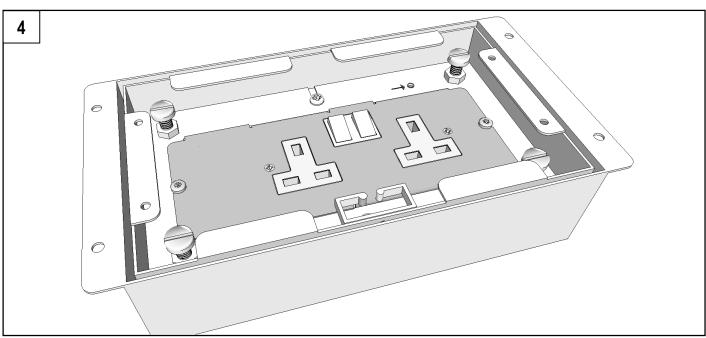

# OUTLET PLATE INSTALLATION & ORIENTATION Minima & 700 Series

0

Feed power, data & AV cabling into base box via chosen cabling feed. Base boxes can accept power & data cabling via conduit/Copex or via trunking.

**S** 

Using two domed M5x6-PH fixing screws supplied with each outlet plate, screw down plate ensuring securely fixed in place.

0

When installing more than one power outlet plate into a floor box, plate orientation needs to be considered to ensure plugs do not interfere from one socket to the next (*Top image*). To help avoid this issue, Cableduct recommends rotating the power outlet plates to stagger the positions of each plug socket (*Bottom image*).