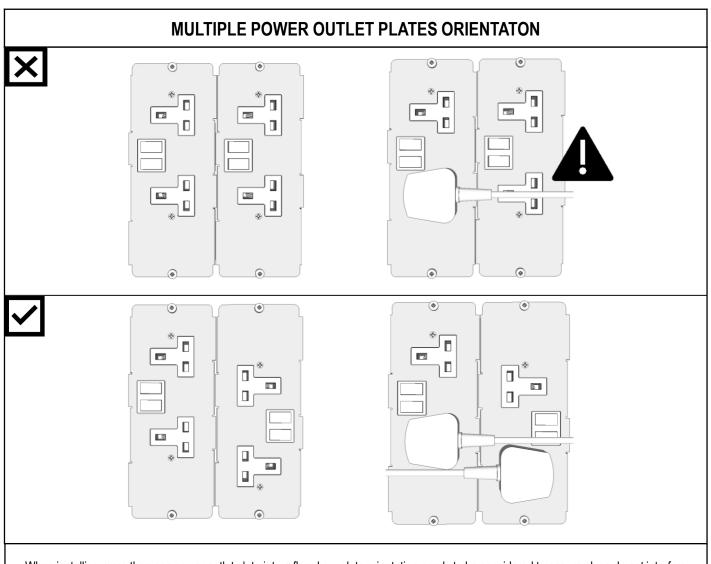

**S** 

Using two domed M5x6-PH fixing screws supplied with each outlet plate, screw down plate ensuring securely fixed in place.

0

When installing more than one power outlet plate into a floor box, plate orientation needs to be considered to ensure plugs do not interfere from one socket to the next (*Top image*). To help avoid this issue, Cableduct recommends rotating the power outlet plates to stagger the positions of each plug socket (*Bottom image*).