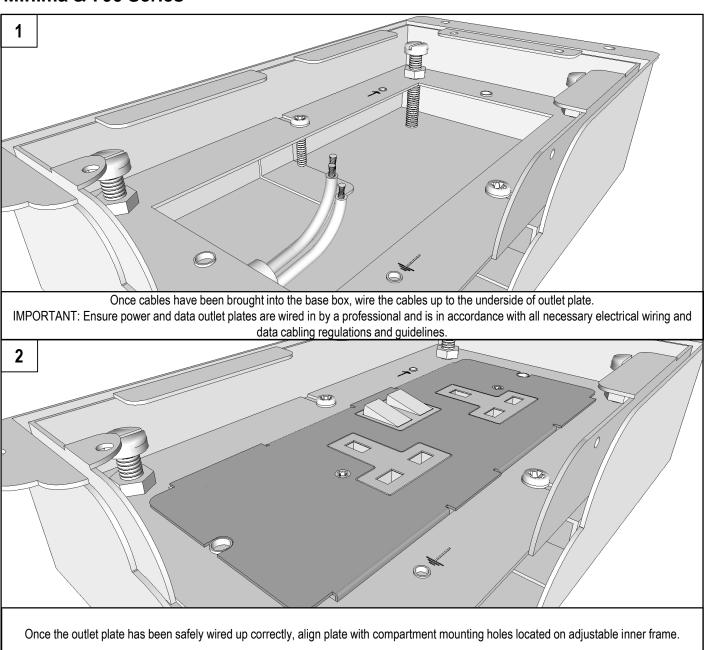

# OUTLET PLATE INSTALLATION & ORIENTATION Minima & 700 Series

0

Feed power, data & AV cabling into base box via chosen cabling feed. Base boxes can accept power & data cabling via conduit/Copex or via trunking.