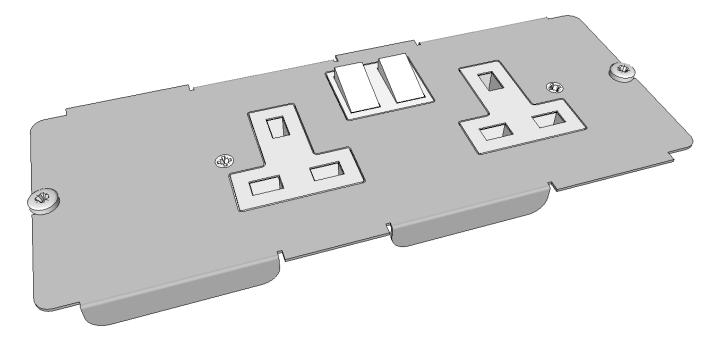

**S** 

Using two domed M5x6-PH fixing screws supplied with each outlet plate, screw down plate ensuring securely fixed in place.

0

When installing more than one power outlet plate into a floor box, plate orientation needs to be considered to ensure plugs do not interfere from one socket to the next (*Top image*). To help avoid this issue, Cableduct recommends rotating the power outlet plates to stagger the positions of each plug socket (*Bottom image*).