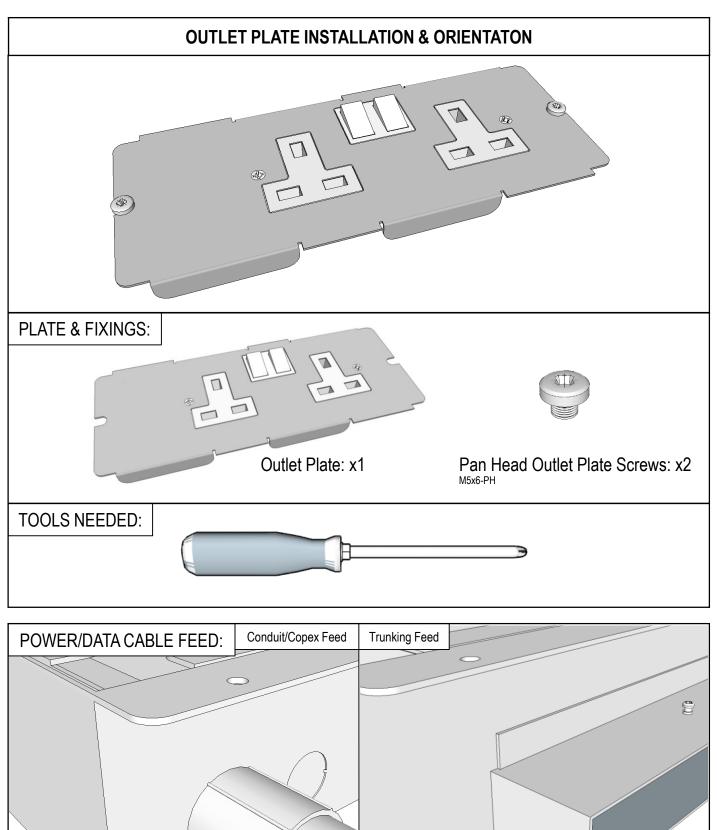

# OUTLET PLATE INSTALLATION & ORIENTATION Minima & 700 Series

0

Feed power, data & AV cabling into base box via chosen cabling feed. Base boxes can accept power & data cabling via conduit/Copex or via trunking.

**S** 

Using two domed M5x6-PH fixing screws supplied with each outlet plate, screw down plate ensuring securely fixed in place.

0

When installing more than one power outlet plate into a floor box, plate orientation needs to be considered to ensure plugs do not interfere from one socket to the next (*Top image*). To help avoid this issue, Cableduct recommends rotating the power outlet plates to stagger the positions of each plug socket (*Bottom image*).