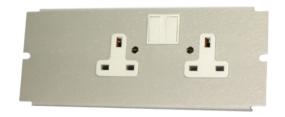

## Floor box size, shape and outlet plates



## This document will help you complete the first two steps of the Floor box Chooser.

- First, decide how many power plug sockets and data/AV points are required.
  - We mount these in metal 'outlet plates' as per "Outlet plate example".
- Then, select which outlet plates work best for your combination of power plug sockets and data/AV points using the list of possible configurations below.



Outlet plate example

## Outlet plate configurations - Power & Data

| Outlet plates                | Ref.       | Outlet plates |                                      | Ref. |
|------------------------------|------------|---------------|--------------------------------------|------|
| 2 x 13A sw                   | itched 554 |               | 2 x 5A unswitched                    | 576  |
| 2 x 13A sw<br>with 2X L      |            |               | 2x 13A with<br>latching RCD          | 561  |
| 2 x 13A swite<br>USB-A & 1 x |            |               | 4 x LJ6C cut outs<br>(22.4 x 36.4mm) | 591  |
| 2 x Euror<br>50 x 50 m       | hh4        |               | Bespoke plates<br>available          |      |

| Single socket outlet plates |                                | Ref.        | S