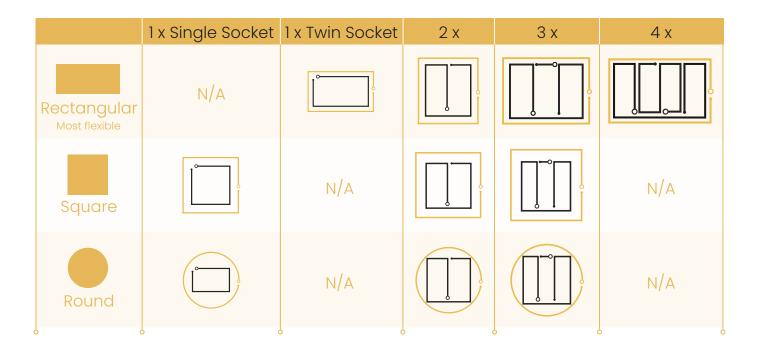

## Floor box size and shape: # outlet plates/compartments

You can now start the floor box chooser with confidence.

- Step 1 / Size asks how many outlet plates you want
- Step 2 / Shape asks what shape floor box you want