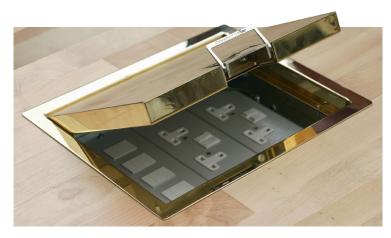

Floor box example: 3 x outlet plates/compartments

**Finally**, decide how many outlet plates/compartments you need and what shape of floor box is possible, using the layouts below:

'Outlet plates' are fitted in floor boxes as per *Floor box example* 