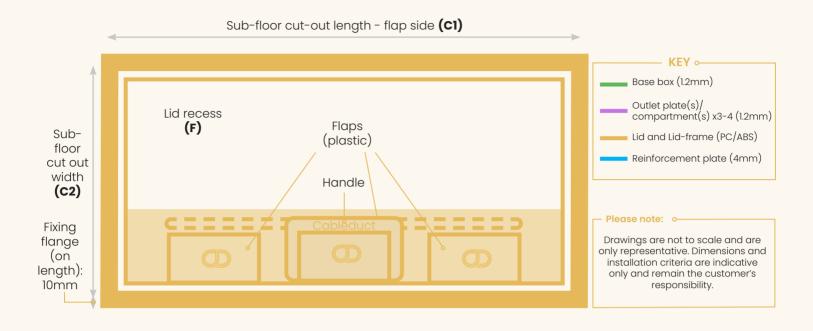

#### LID

- Plastic PC/ABS lid and lid-frame in slate grey (RAL 7015)
- Extra strength lid with 4mm reinforcing plate
- Fixed lid recess depth of 6mm, suitable for carpet
- Plastic handle and 3 sprung-closed flaps as standard
- Height adjustable lid-frame gives perfect on-site levelling
- Trim flange as standard
- Lock available as Option

# PRODUCT RANGE

| Product<br>Name | No. of<br>compartments/<br>outlet plates | Base<br>box<br>depth<br>(mm) | Plug top<br>space<br>- max<br>(variable)<br>(mm) | Sub-floor<br>cut-out<br>size (mm) | Lid-<br>Frame<br>size<br>(mm) | Feed<br>type                                                                                                                  | Recess:<br>Fixed<br>(mm) |
|-----------------|------------------------------------------|------------------------------|--------------------------------------------------|-----------------------------------|-------------------------------|-------------------------------------------------------------------------------------------------------------------------------|--------------------------|
|                 |                                          | Α                            | В                                                | C1 x C2                           | D                             | E                                                                                                                             | F                        |
| SBOX-2355C      | 3                                        | 55                           | 28-31                                            | 307x244                           |                               | Conduit boot                                                                                                                  |                          |
| SBOX-2355U3     | 3                                        | 55                           | 28-31                                            | 307x244                           |                               | Trunking - In screed<br>U3 (boot with spigot<br>entry)                                                                        |                          |
| SBOX-2355FF     | 3                                        | 55                           | 28-31                                            | No base<br>box                    |                               | Trunking - Flush<br>screed FF12 /<br>integrated. No base<br>box and supplied with<br>length of flush floor lid<br>and channel |                          |
| SBOX-2365C      | 3                                        | 65                           | 30-34                                            | 307x227                           |                               | Conduit                                                                                                                       |                          |
| SBOX-2365U3     | 3                                        | 65                           | 30-34                                            | 307x244                           |                               | Trunking - In screed<br>U3 (boot with spigot<br>entry)                                                                        | 6                        |
| SBOX-2365FF     | 3                                        | 65                           | 30-34                                            | No base<br>box                    |                               | Trunking - Flush<br>screed FF13 /<br>integrated. No base<br>box and supplied with<br>length of flush floor lid<br>and channel |                          |
| SBOX-2385C      | 3                                        | 85                           | 35-41                                            | 307x227                           | 300x217                       | Conduit                                                                                                                       |                          |
| SBOX-2385U3     | 3                                        | 85                           | 35-41                                            | 307x244                           |                               | Trunking - In screed<br>U3 (boot with spigot<br>entry)                                                                        |                          |
| SBOX-2320C      | 3                                        | 120                          | 63-69                                            | 307x227                           |                               | Conduit                                                                                                                       |                          |
| SBOX-2455C      | 4                                        | 55                           | 28-31                                            | 307x244                           |                               | Conduit boot                                                                                                                  |                          |
| SBOX-2455U3     | 4                                        | 55                           | 28-31                                            | 307x244                           |                               | Trunking - In screed<br>U3 (boot with spigot<br>entry)                                                                        |                          |
| SBOX-2465C      | 4                                        | 65                           | 30-34                                            | 307x227                           |                               | Conduit                                                                                                                       |                          |
| SBOX-2465U3     | 4                                        | 65                           | 30-34                                            | 307x244                           |                               | Trunking - In screed<br>U3 (boot with spigot<br>entry)                                                                        |                          |
| SBOX-2485C      | 4                                        | 85                           | 35-41                                            | 307x227                           |                               | Conduit                                                                                                                       |                          |
| SBOX-2485U3     | 4                                        | 85                           | 35-41                                            | 307x244                           |                               | Trunking - In screed<br>U3 (boot with spigot<br>entry)                                                                        |                          |
| SBOX-2420C      | 4                                        | 120                          | 63-69                                            | 307x227                           |                               | Conduit                                                                                                                       |                          |