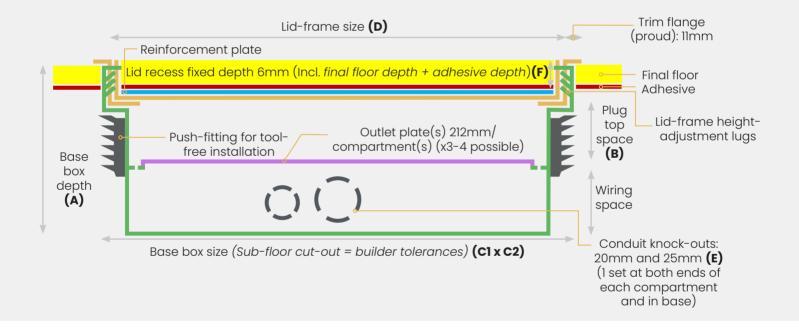

#### LID

- Plastic PC/ABS lid and lid-frame in slate grey (RAL 7015)
- Extra strength lid with 4mm reinforcing plate
- Fixed lid recess depth of 6mm, suitable for carpet
- Plastic handle and 3 sprung-closed flaps as standard
- Height adjustable lid-frame gives perfect on-site levelling
- Trim flange as standard
- Lock available as Option

# FLOOR BOX

- Rectangular as standard
- 1 size of floor box, with 4 standard-depth base box options
- 3-4 compartments per floor box, matched to the number of outlet plates
- Large choice of outlet plate configurations. Floor boxes can fit between 3-4 outlet plates

### BASE BOX

- Suitable for shallow sub-floors
- 4 standard base box depths of 55mm, 65mm, 85mm and 120mm
- Variable plug-top space from 28mm to 69mm
- Fixed wiring space from 22mm to 44mm
- Robust base box made of galvanised steel
- · Tool-free installation with push-fitting on base box
- Install base box before final floor fitted or at same time as trunking as standard
- Interfaces with most cable feed types. Also integrates with flush screed trunking when it can be fitted as retrofit

# PRODUCT RANGE

| Product<br>Name | No. of<br>compartments/<br>outlet plates | Base<br>box<br>depth<br>(mm) | Plug top<br>space<br>- max<br>(variable)<br>(mm) | Sub-floor<br>cut-out<br>size (mm) | Lid-<br>Frame<br>size<br>(mm) | Feed<br>type                                                                                                                  | Recess:<br>Fixed<br>(mm) |
|-----------------|------------------------------------------|------------------------------|--------------------------------------------------|-----------------------------------|-------------------------------|-------------------------------------------------------------------------------------------------------------------------------|--------------------------|
|                 |                                          | Α                            | В                                                | C1 x C2                           | D                             | E                                                                                                                             | F                        |
| SBOX-2355C      | 3                                        | 55                           | 28-31                                            | 307x244                           |                               | Conduit boot                                                                                                                  |                          |
| SBOX-2355U3     | 3                                        | 55                           | 28-31                                            | 307x244                           |                               | Trunking - In screed<br>U3 (boot with spigot<br>entry)                                                                        |                          |
| SBOX-2355FF     | 3                                        | 55                           | 28-31                                            | No base<br>box                    |                               | Trunking - Flush<br>screed FF12 /<br>integrated. No base<br>box and supplied with<br>length of flush floor lid<br>and channel |                          |
| SBOX-2365C      | 3                                        | 65                           | 30-34                                            | 307x227                           |                               | Conduit                                                                                                                       |                          |
| SBOX-2365U3     | 3                                        | 65                           | 30-34                                            | 307x244                           |                               | Trunking - In screed<br>U3 (boot with spigot<br>entry)                                                                        | 6                        |
| SBOX-2365FF     | 3                                        | 65                           | 30-34                                            | No base<br>box                    |                               | Trunking - Flush<br>screed FF13 /<br>integrated. No base<br>box and supplied with<br>length of flush floor lid<br>and channel |                          |
| SBOX-2385C      | 3                                        | 85                           | 35-41                                            | 307x227                           | 300x217                       | Conduit                                                                                                                       |                          |
| SBOX-2385U3     | 3                                        | 85                           | 35-41                                            | 307x244                           |                               | Trunking - In screed<br>U3 (boot with spigot<br>entry)                                                                        |                          |
| SBOX-2320C      | 3                                        | 120                          | 63-69                                            | 307x227                           |                               | Conduit                                                                                                                       |                          |
| SBOX-2455C      | 4                                        | 55                           | 28-31                                            | 307x244                           |                               | Conduit boot                                                                                                                  |                          |
| SBOX-2455U3     | 4                                        | 55                           | 28-31                                            | 307x244                           |                               | Trunking - In screed<br>U3 (boot with spigot<br>entry)                                                                        |                          |
| SBOX-2465C      | 4                                        | 65                           | 30-34                                            | 307x227                           |                               | Conduit                                                                                                                       |                          |
| SBOX-2465U3     | 4                                        | 65                           | 30-34                                            | 307x244                           |                               | Trunking - In screed<br>U3 (boot with spigot<br>entry)                                                                        |                          |
| SBOX-2485C      | 4                                        | 85                           | 35-41                                            | 307x227                           |                               | Conduit                                                                                                                       |                          |
| SBOX-2485U3     | 4                                        | 85                           | 35-41                                            | 307x244                           |                               | Trunking - In screed<br>U3 (boot with spigot<br>entry)                                                                        |                          |
| SBOX-2420C      | 4                                        | 120                          | 63-69                                            | 307x227                           |                               | Conduit                                                                                                                       |                          |