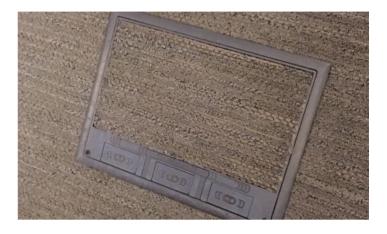

2000 FLOOR BOX Standard Assembly, with Trim Flange - Plastic PC/ABS lid in slate grey

#### LID

- Plastic PC/ABS lid and lid-frame in slate grey (RAL 7015)
- Extra strength lid with 4mm reinforcing plate
- Fixed lid recess depth of 6mm, suitable for carpet
- Plastic handle and 3 sprung-closed flaps as standard
- Height adjustable lid-frame gives perfect on-site levelling
- Trim flange as standard
- Lock available as Option