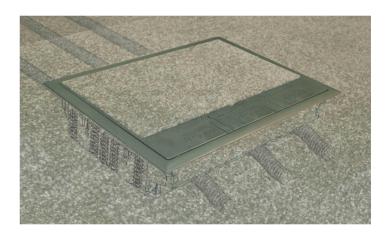

2000 FLOOR BOX Standard Assembly, with Trim Flange - Plastic PC/ABS lid in slate grey

### BASE BOX

- Suitable for shallow sub-floors
- 4 standard base box depths of 55mm, 65mm, 85mm and 120mm
- Variable plug-top space from 28mm to 69mm
- Fixed wiring space from 22mm to 44mm
- Robust base box made of galvanised steel
- · Tool-free installation with push-fitting on base box
- Install base box before final floor fitted or at same time as trunking as standard
- Interfaces with most cable feed types. Also integrates with flush screed trunking when it can be fitted as retrofit