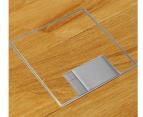

|-------------------------|---------|-------------|-------------------------|----------------------------------------------------------|----------|--|
| Blank Plate             | esingle | 7RS01       |                         | 1x 13A unswitched<br>85+(65)                             | 7RS-13A  |  |
| Ix standard<br>apertu   |         | 7RS-581 GAN |                         | Ix 13A unswitched & 1x<br>LJ6C cut out<br><b>85+(65)</b> | 7RS-13RJ |  |

### SHAPE







Rectangular (as standard)

Round (as standard)

Bespoke

Special finishes

lacquer finish

Powdercoat finish to most

RAL colours, including: Bronze, Black

## FINISH

### Standard finishes

-0



Brass-Satin



Stainless Steel-Satin

# OPTIONS



Lock



Standard assembly (Rectangular trimless shown)



Mousehole cable exit



Trimless





Flat lid (metal top; no recess)



Extra strength lid (Rectangular shown)



Jordan Bronze lacquer finish



Mirror polished stainless steel



Antique Brass lacquer finish



Mirror polished brass





Spigot for in screed trunking (Rectangular trimless standard assembly shown)