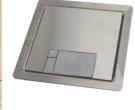

Stainless steel (Rectangular shown)

### LID

- Robust hinged lid made of brass or stainless steel
- Lid with made to order lid recess. Recess depths of 3mm-30mm to match exact final floor depth and adhesive required and ensure perfectly-level final floor
- Unbranded solid-cast handle and flaps. Sprung-closed, with 2 outlet flaps for 3 compartments
- Lid-frame with trim flange. *Trimless lid-frame as standard*. Trim flange is cosmetic only and not load-bearing. It can be used to cover expansion gaps/inaccurate cutting
- Trim flange is proud of floor but can be rebated-in by installer to make flush with surrounding floor
- Special finishes: antique bronze, jordan bronze, antique brass, powder-coated to RAL colour of choice, mirrored
- Extra strength lid and flat lid available as Options