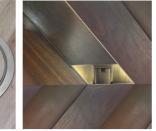

| 1x 5A unswitched                         | 7RS-5AMP  |                                                  |        |

# Other options

| Outlet plates (95x87mm) |         | Ref.        | Outlet plates (95x87mm) |                                                          | Ref.     |  |
|-------------------------|---------|-------------|-------------------------|----------------------------------------------------------|----------|--|
| Blank Plate             | esingle | 7RS01       |                         | 1x 13A unswitched<br>85+(65)                             | 7RS-13A  |  |
| Ix standard<br>apertu   |         | 7RS-581 GAN |                         | Ix 13A unswitched & 1x<br>LJ6C cut out<br><b>85+(65)</b> | 7RS-13RJ |  |

### SHAPE







Rectangular (as standard)

Round (as standard)

Bespoke

Special finishes

lacquer finish

Powdercoat finish to most

RAL colours, including: Bronze, Black

## FINISH

### Standard finishes

-0



Brass-Satin



Stainless Steel-Satin

# OPTIONS



Lock



Standard assembly (Rectangular trimless shown)



Mousehole cable exit



Trimless





Flat lid (metal top; no recess)



Extra strength lid (Rectangular shown)



Jordan Bronze lacquer finish



Mirror polished stainless steel



Antique Brass lacquer finish



Mirror polished brass





Spigot for in screed trunking (Rectangular trimless standard assembly shown)