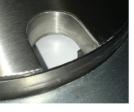

Mirror polished stainless steel

Antique Brass lacquer finish

Mirror polished brass

Spigot for in screed trunking (Rectangular trimless standard assembly shown)