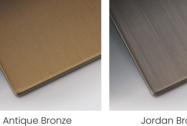

### LID

- Robust hinged lid made of brass or stainless steel
- Lid with made to order lid recess. Recess depths of 3mm-30mm to match exact final floor depth and adhesive required and ensure perfectly-level final floor
- Unbranded solid-cast handle and flaps. Sprung-closed, with 2 outlet flaps for 3 compartments
- Lid-frame with trim flange. *Trimless lid-frame as standard*. Trim flange is cosmetic only and not load-bearing. It can be used to cover expansion gaps/inaccurate cutting
- Trim flange is proud of floor but can be rebated-in by installer to make flush with surrounding floor
- Special finishes: antique bronze, jordan bronze, antique brass, powder-coated to RAL colour of choice, mirrored
- Extra strength lid and flat lid available as Options

# OPTIONS

Lock

Standard assembly (Rectangular trimless shown)

Mousehole cable exit

Trimless

Flat lid (metal top; no recess)

Extra strength lid (Rectangular shown)

Jordan Bronze lacquer finish

Mirror polished stainless steel

Antique Brass lacquer finish

Mirror polished brass

Spigot for in screed trunking (Rectangular trimless standard assembly shown)