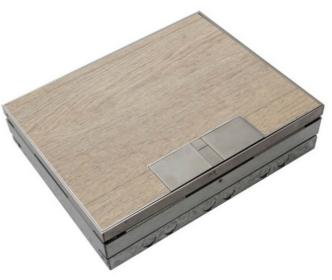

# OPTIONS

Lock

Standard assembly (Rectangular trimless shown)

Mousehole cable exit

Trimless

Flat lid (metal top; no recess)

Extra strength lid (Rectangular shown)

Jordan Bronze lacquer finish