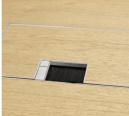

Rectangular trimless shown

### LID

- Robust hinged lid made of brass or stainless steel
- Lid with made to order lid recess. Recess depths of 3mm-30mm to match exact final floor depth and adhesive required and ensure perfectly-level final floor
- Unbranded solid-cast handle and flaps. Sprung-closed, with 2 outlet flaps for 3 compartments
- Lid-frame with trim flange. *Trimless lid-frame as standard*. Trim flange is cosmetic only and not load-bearing. It can be used to cover expansion gaps/inaccurate cutting
- Trim flange is proud of floor but can be rebated-in by installer to make flush with surrounding floor
- Special finishes: antique bronze, jordan bronze, antique brass, powder-coated to RAL colour of choice, mirrored
- Extra strength lid and flat lid available as Options