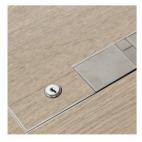

# OPTIONS

Lock

Standard assembly (Rectangular trimless shown)

Mousehole cable exit

Trimless

Flat lid (metal top; no recess)

Extra strength lid (Rectangular shown)

Jordan Bronze lacquer finish