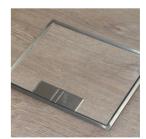

# OPTIONS

Lock

Standard assembly (Rectangular trimless shown)

Mousehole cable exit

Trimless

Flat lid (metal top; no recess)

Extra strength lid (Rectangular shown)

Jordan Bronze lacquer finish