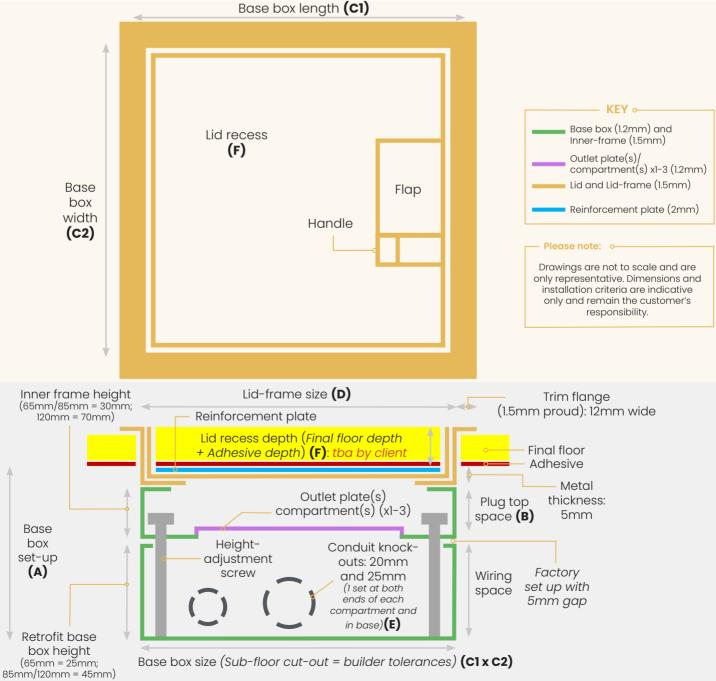

### BASE BOX

- · Height adjustable inner frame gives perfect on-site levelling
- 3 standard base box set-ups of 65mm, 85mm and 120mm (see dimension A)
- Fixed plug-top space of 28mm to 68mm, depending on base box depth
- Wiring space varies depending on base box depth and plug-top space required
- Robust base box made of galvanised steel. Needs site support in suspended floor set-up when final floor is already laid
- Interfaces with most cable feed types (only 2 and 3 compartment floor boxes integrate via spigot with in screed trunking)
- Retrofit base box used if floor box installed after final floor or if poured finish (i.e. polished screed or poured terrazzo). Standard assembly floor box required if installing base box before final floor fitted and if solid floor

### PRODUCT RANGE

| Product<br>Name | No. of<br>compartments/<br>outlet plates | Base<br>box set-<br>up (mm<br>deep) | Plug top<br>space -<br>max (fixed)<br>(mm) | Base box<br>size (mm) | Lid-Frame<br>size (mm) | Feed<br>type     | Recess:<br>Min-Max<br>(mm) |
|-----------------|------------------------------------------|-------------------------------------|--------------------------------------------|-----------------------|------------------------|------------------|----------------------------|
|                 |                                          | Α                                   | В                                          | C1 x C2               | D                      | E                | F                          |
| MIN-MS6C        | 1                                        | 65                                  | 28                                         | 150x150               | 150x150                |                  | 3-30                       |
| MIN-MS8C        | 1                                        | 85                                  | 28                                         | 150x150               | 150x150                | Conduit          | 3-30                       |
| MIN-MS2C        | 1                                        | 120                                 | 68                                         | 150x150               | 150x150                |                  | 3-30                       |
| MIN-MM6C        | 2                                        | 65                                  | 28                                         | 200x200               | 200x200                |                  | 3-30                       |
| MIN-MM8C        | 2                                        | 85                                  | 28                                         | 200x200               | 200x200                | Conduit          | 3-30                       |
| MIN-MM2C        | 2                                        | 120                                 | 68                                         | 200x200               | 200x200                | Trunking<br>- In | 3-30                       |
| MIN-M06C        | 3                                        | 65                                  | 28                                         | 300x300               | 300x300                |                  | 3-30                       |
| MIN-M08C        | 3                                        | 85                                  | 28                                         | 300x300               | 300x300                | screed           | 3-30                       |
| MIN-M02C        | 3                                        | 120                                 | 68                                         | 300x300               | 300x300                |                  | 3-30                       |

Base box size (Sub-floor cut-out = builder tolerances) (C1 x C2)

OUTLET PLATE CONFIGURATIONS FOR POWER & DATA: 2 + 3 compartment boxes

| Most popular       •       •       •       •       •       •       •       •       •       •       •       •       •       •       •       •       •       •       •       •       •       •       •       •       •       •       •       •       •       •       •       •       •       •       •       •       •       •       •       •       •       •       •       •       •       •       •       •       •       •       •       •       •       •       •       •       •       •       •       •       •       •       •       •       •       •       •       •       •       •       •       •       •       •       •       •       •       •       •       •       •       •       •       •       •       •       •       •       •       •       •       •       •       •       •       •       •       •       •       •       •       •       •       •       •       •       •       •       •       •       •       •       •       •       •       •       • <t< td=""></t<> |                                 |                                                     |                                   |  |  |  |  |  |
|------------------------------------------------------------------------------------------------------------------------------------------------------------------------------------------------------------------------------------------------------------------------------------------------------------------------------------------------------------------------------------------------------------------------------------------------------------------------------------------------------------------------------------------------------------------------------------------------------------------------------------------------------------------------------------------------------------------------------------------------------------------------------------------------------------------------------------------------------------------------------------------------------------------------------------------------------------------------------------------------------|---------------------------------|-----------------------------------------------------|-----------------------------------|--|--|--|--|--|
| Outlet plates (3c=212x87mm; 2c=161x75mm)                                                                                                                                                                                                                                                                                                                                                                                                                                                                                                                                                                                                                                                                                                                                                                                                                                                                                                                                                             | Ref.                            | Outlet plates (3c=212x87mm; 2c=161x75mm)            | Ref.                              |  |  |  |  |  |
| 2x Euromod 50x50 module<br>85+(65)                                                                                                                                                                                                                                                                                                                                                                                                                                                                                                                                                                                                                                                                                                                                                                                                                                                                                                                                                                   | 559;<br>7RO59                   | 4x LJ6C cut outs (22.4x36.4mm)<br>85+(65)           | 591;<br>7RO91                     |  |  |  |  |  |
| 2x 5A unswitched                                                                                                                                                                                                                                                                                                                                                                                                                                                                                                                                                                                                                                                                                                                                                                                                                                                                                                                                                                                     | 576;<br>7RO76                   | 2x 13A switched<br>85+, 65+                         | 554;<br>7RO54                     |  |  |  |  |  |
| 2x 13A switched with 2x<br>USB-A 85+                                                                                                                                                                                                                                                                                                                                                                                                                                                                                                                                                                                                                                                                                                                                                                                                                                                                                                                                                                 | 554-<br>2USB;<br>7RO54-<br>2USB |                                                     | 554-<br>USBAC;<br>7RO54-<br>USBAC |  |  |  |  |  |
| 2x 13A with latching RCD<br>85+                                                                                                                                                                                                                                                                                                                                                                                                                                                                                                                                                                                                                                                                                                                                                                                                                                                                                                                                                                      | 561;<br>7RO61                   | Ix Twin 13A switched & 1x<br>Single 5A 85+, 65+, 3c | 577                               |  |  |  |  |  |
| 2x 13A switched with 1x 5A<br>socket & 2x USB-A sockets<br>85+, 3c                                                                                                                                                                                                                                                                                                                                                                                                                                                                                                                                                                                                                                                                                                                                                                                                                                                                                                                                   | 577-<br>2USB                    | Bespoke plates available                            |                                   |  |  |  |  |  |
| (                                                                                                                                                                                                                                                                                                                                                                                                                                                                                                                                                                                                                                                                                                                                                                                                                                                                                                                                                                                                    | 5 6                             | l l                                                 | , 6                               |  |  |  |  |  |