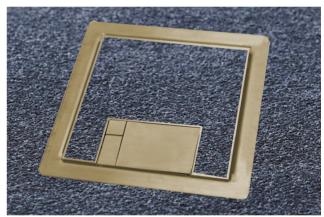

### LID

- Robust hinged lid made of brass or stainless steel
- Lid with made to order lid recess. Recess depths of 3mm-30mm to match exact final floor depth and adhesive required and ensure perfectly-level final floor
- Unbranded solid-cast handle and flaps. Sprung-closed, with 2 outlet flaps for 3 compartments
- Lid-frame with trim flange. *Trimless lid-frame as standard*. Trim flange is cosmetic only and not load-bearing. It can be used to cover expansion gaps/inaccurate cutting
- Trim flange is proud of floor but can be rebated-in by installer to make flush with surrounding floor
- Special finishes: antique bronze, jordan bronze, antique brass, powder-coated to RAL colour of choice, mirrored
- Extra strength lid and flat lid available as Options

Rectangular trimless shown